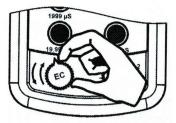

#### **EC Calibration**

#### **Main Benefits**

- Fast and easy to calibrate
- High accuracy across a very wide range from 0.1 uS/cm to 199.9 ms/cm
- Rugged conductivity and temperature probe for taking indoor and outdoor measurements
- Calibration trimmer replaced with calibration knob
- Battery level indicator