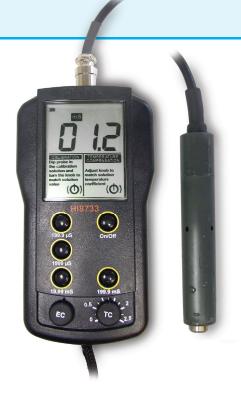

### **Key Features**

Lowered knobs prevent calibration loss

Large display with tutorial messages for easy calibration

#### **Main Benefits**

- Fast and easy to calibrate
- High accuracy across a very wide range from 0.1 uS/cm to 199.9 ms/cm
- Rugged conductivity and temperature probe for taking indoor and outdoor measurements
- Calibration trimmer replaced with calibration knob
- Battery level indicator