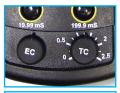

### **Key Features**

Lowered knobs prevent calibration loss

Large display with tutorial messages for easy calibration

#### **Main Benefits**

- Fast and easy to calibrate
- High accuracy across a very wide range from 0.1 uS/cm to 199.9 ms/cm
- Rugged conductivity and temperature probe for taking indoor and outdoor measurements
- Calibration trimmer replaced with calibration knob
- Battery level indicator

#### **Product Specifications**

| Product Code             | HI-8733                                                                               |
|--------------------------|---------------------------------------------------------------------------------------|
| Range                    | 0.0 to 199.9 μS/cm;<br>0 to 1999 μS/cm;<br>0.00 to 19.99 mS/cm;<br>0.0 to 199.9 mS/cm |
| Resolution               | 0.1 µ\$/cm;<br>1 µ\$/cm;<br>0.01 m\$/cm;<br>0.1 m\$/cm                                |
| Accuracy (@20°C)         | ±1% F.S. (excluding probe error)                                                      |
| Calibration              | manual, 1 point through EC knob                                                       |
| Temperature Compensation | automatic, 0 to 50°C with ß adjustable from 0 to 2.5%/°C                              |
| Probe                    | HI-76302W, ATC, with 1 m cable                                                        |
| Power Supply             | 1 x 9V / approx. 100 hours of continuous use                                          |
| Environment              | 0 to 50°C ; RH max 100%                                                               |
| Dimensions               | 145 x 80 x 36 mm                                                                      |
| Weight                   | 230 g                                                                                 |