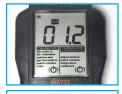

### **Key Features**

Lowered knobs prevent calibration loss

Large display with tutorial messages for easy calibration

#### Fast Accurate and Reliable