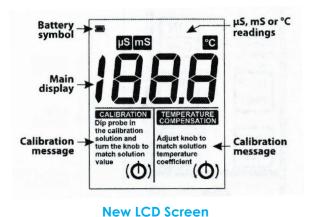

### **Key Features**

Lowered knobs prevent calibration loss

Large display with tutorial messages for easy calibration

#### **Main Benefits**

- Fast and easy to calibrate
- High accuracy across a very wide range from 0.1 uS/cm to 199.9 ms/cm
- Rugged conductivity and temperature probe for taking indoor and outdoor measurements
- Calibration trimmer replaced with calibration knob
- Battery level indicator

#### **EC Calibration**